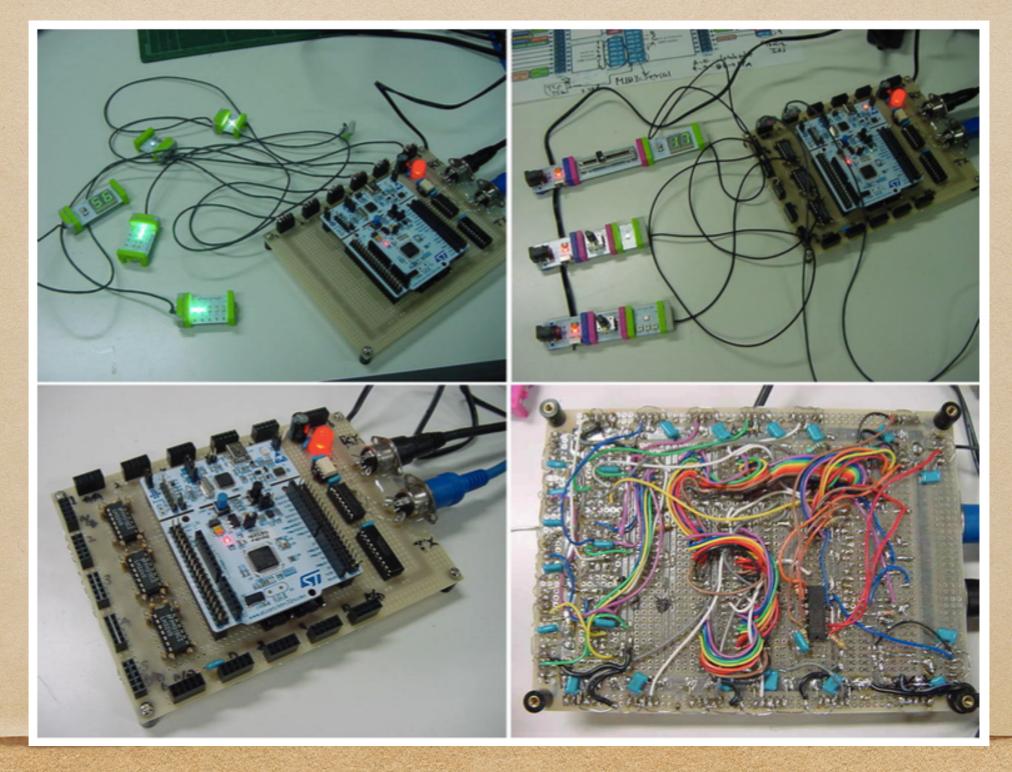

ch?v=32FLFkgZYKk
- http://www.youtube.com/watch?v=j8H1rZfKTyE
- http://www.youtube.com/watch?v=Q1jVDDieiZI

## My past EMG sensors 4th generation

- http://nagasm.org/ASL/mbed/fig4/mbm-4.jpg
- http://www.youtube.com/watch?v=NDpYvJoRquY
- http://www.youtube.com/watch?v=ou3Qxl2L6qM
- http://www.youtube.com/watch?v=BrLJJ10PrFE
- http://www.youtube.com/watch?v=2IEqS7mmTeQ







### The 5th generation

- http://www.youtube.com/watch?v=0T5xlT4jqJQ
- http://www.youtube.com/watch?v=qkik24u6lFw
- http://www.youtube.com/watch?v=sL4xUHRpFYY
- http://www.youtube.com/watch?v=k54kqQHBTvc
- http://www.youtube.com/watch?v=KzShrbd\_9xg









# DEMO









Against the boom of image recognition sensors http://www.youtube.com/watch?v=PVy2w1bX-ec

### 

will be performed on Sunday

### mbed



### mbed



### 

will be performed on Sunday







http://www.youtube.com/watch?v=n7K7x0\_2dD8

http://www.youtube.com/watch?v=8rwjmhaiNzs

# DEMO





































http://www.youtube.com/watch?v=LF7KojKRP2Y

http://www.youtube.com/watch?v=2SD84alrN1A

http://www.youtube.com/watch?v=FM1Af3TyXNk

### 

will be performed on Sunday