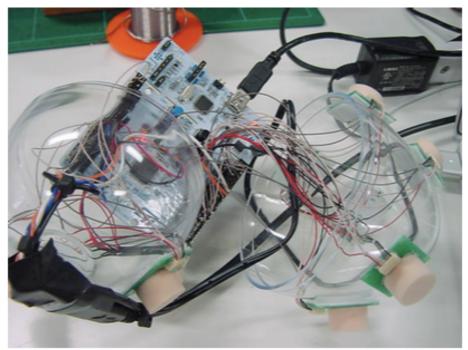

## My past EMG sensors 4th generation

- http://nagasm.org/ASL/mbed/fig4/mbm-4.jpg
- http://www.youtube.com/watch?v=NDpYvJoRquY
- http://www.youtube.com/watch?v=ou3Qxl2L6qM
- http://www.youtube.com/watch?v=BrLJJ10PrFE
- http://www.youtube.com/watch?v=2IEqS7mmTeQ