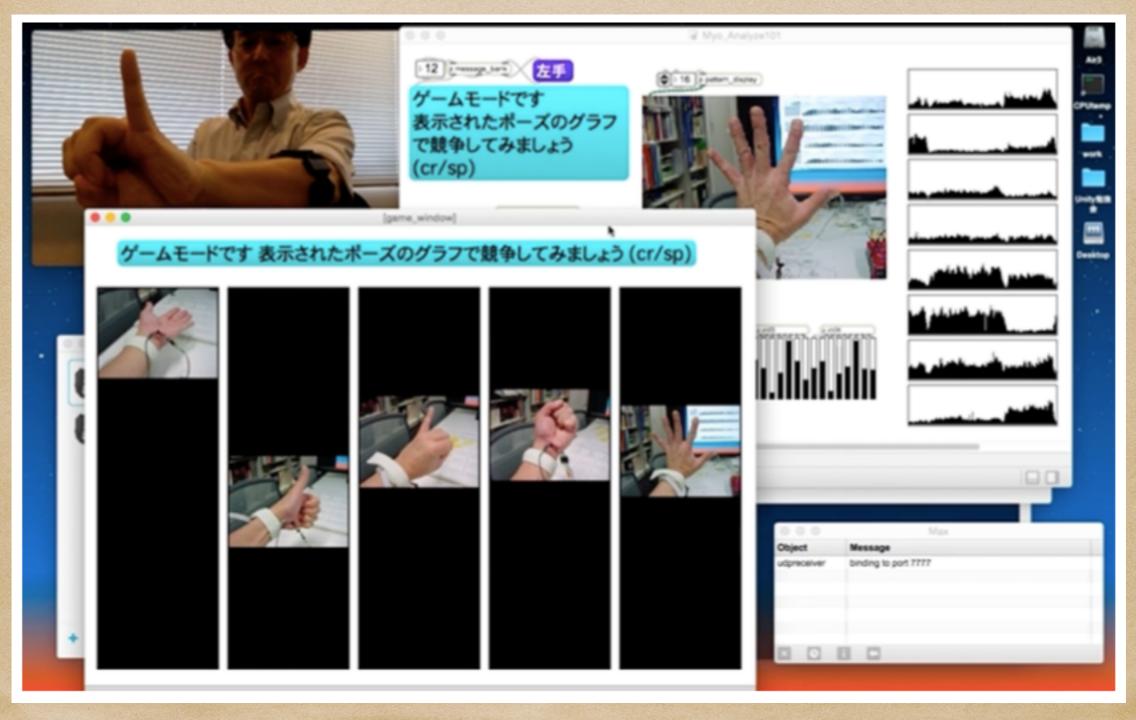

outube.com/watch?v=Rd-mPax3hS8
- http://www.youtube.com/watch?v=RGmzypsiRaM
- http://www.youtube.com/watch?v=D5y8grkVcgM
- http://www.youtube.com/watch?v=32FLFkgZYKk
- http://www.youtube.com/watch?v=j8H1rZfKTyE
- http://www.youtube.com/watch?v=Q1jVDDieiZI

## My past EMG sensors 4th generation

- http://nagasm.org/ASL/mbed/fig4/mbm-4.jpg
- http://www.youtube.com/watch?v=NDpYvJoRquY
- http://www.youtube.com/watch?v=ou3Qxl2L6qM
- http://www.youtube.com/watch?v=BrLJJ10PrFE
- http://www.youtube.com/watch?v=2IEqS7mmTeQ







### The 5th generation

- http://www.youtube.com/watch?v=0T5xlT4jqJQ
- http://www.youtube.com/watch?v=qkik24u6lFw
- http://www.youtube.com/watch?v=sL4xUHRpFYY
- http://www.youtube.com/watch?v=k54kqQHBTvc
- http://www.youtube.com/watch?v=KzShrbd\_9xg









# DEMO









Against the boom of image recognition sensors http://www.youtube.com/watch?v=PVy2w1bX-ec

### 

will be performed on Sunday

### mbed



### mbed



### 

will be performed on Sunday







http://www.youtube.com/watch?v=n7K7x0\_2dD8

http://www.youtube.com/watch?v=8rwjmhaiNzs

# DEMO





































http://www.youtube.com/watch?v=LF7KojKRP2Y

http://www.youtube.com/watch?v=2SD84alrN1A

http://www.youtube.com/watch?v=FM1Af3TyXNk

### 

will be performed on Sunday