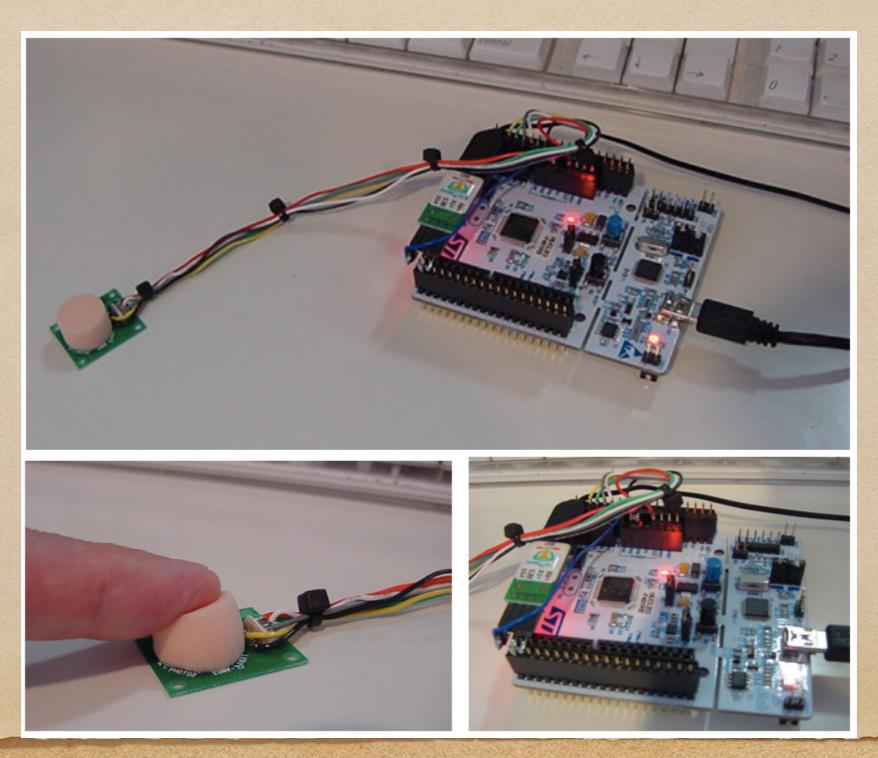

/watch?v=j8H1rZfKTyE
- http://www.youtube.com/watch?v=Q1jVDDieiZI

## My past EMG sensors 4th generation

- http://nagasm.org/ASL/mbed/fig4/mbm-4.jpg
- http://www.youtube.com/watch?v=NDpYvJoRquY
- http://www.youtube.com/watch?v=ou3Qxl2L6qM
- http://www.youtube.com/watch?v=BrLJJ10PrFE
- http://www.youtube.com/watch?v=2IEqS7mmTeQ







### The 5th generation

- http://www.youtube.com/watch?v=0T5xlT4jqJQ
- http://www.youtube.com/watch?v=qkik24u6lFw
- http://www.youtube.com/watch?v=sL4xUHRpFYY
- http://www.youtube.com/watch?v=k54kqQHBTvc
- http://www.youtube.com/watch?v=KzShrbd\_9xg









# DEMO









Against the boom of image recognition sensors http://www.youtube.com/watch?v=PVy2w1bX-ec

### 

will be performed on Sunday

### mbed



### mbed



### 

will be performed on Sunday







http://www.youtube.com/watch?v=n7K7x0\_2dD8

http://www.youtube.com/watch?v=8rwjmhaiNzs

# DEMO





































http://www.youtube.com/watch?v=LF7KojKRP2Y

http://www.youtube.com/watch?v=2SD84alrN1A

http://www.youtube.com/watch?v=FM1Af3TyXNk

### 

will be performed on Sunday