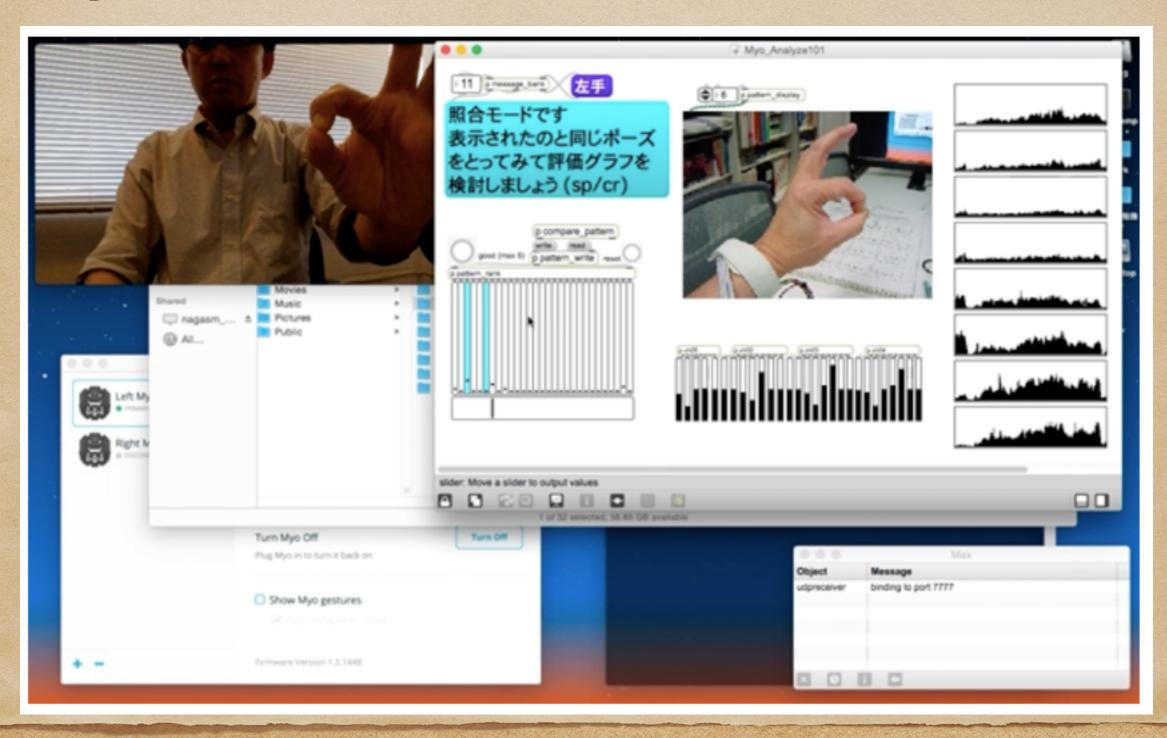

.youtube.com/watch?v=Rd-mPax3hS8
- http://www.youtube.com/watch?v=RGmzypsiRaM
- http://www.youtube.com/watch?v=D5y8grkVcgM
- http://www.youtube.com/watch?v=32FLFkgZYKk
- http://www.youtube.com/watch?v=j8H1rZfKTyE
- http://www.youtube.com/watch?v=Q1jVDDieiZI

## My past EMG sensors 4th generation

- http://nagasm.org/ASL/mbed/fig4/mbm-4.jpg
- http://www.youtube.com/watch?v=NDpYvJoRquY
- http://www.youtube.com/watch?v=ou3Qxl2L6qM
- http://www.youtube.com/watch?v=BrLJJ10PrFE
- http://www.youtube.com/watch?v=2IEqS7mmTeQ







### The 5th generation

- http://www.youtube.com/watch?v=0T5xlT4jqJQ
- http://www.youtube.com/watch?v=qkik24u6lFw
- http://www.youtube.com/watch?v=sL4xUHRpFYY
- http://www.youtube.com/watch?v=k54kqQHBTvc
- http://www.youtube.com/watch?v=KzShrbd\_9xg









# DEMO









Against the boom of image recognition sensors http://www.youtube.com/watch?v=PVy2w1bX-ec

### 

will be performed on Sunday

### mbed



### mbed



### 

will be performed on Sunday







http://www.youtube.com/watch?v=n7K7x0\_2dD8

http://www.youtube.com/watch?v=8rwjmhaiNzs

# DEMO





































http://www.youtube.com/watch?v=LF7KojKRP2Y

http://www.youtube.com/watch?v=2SD84alrN1A

http://www.youtube.com/watch?v=FM1Af3TyXNk

### 

will be performed on Sunday