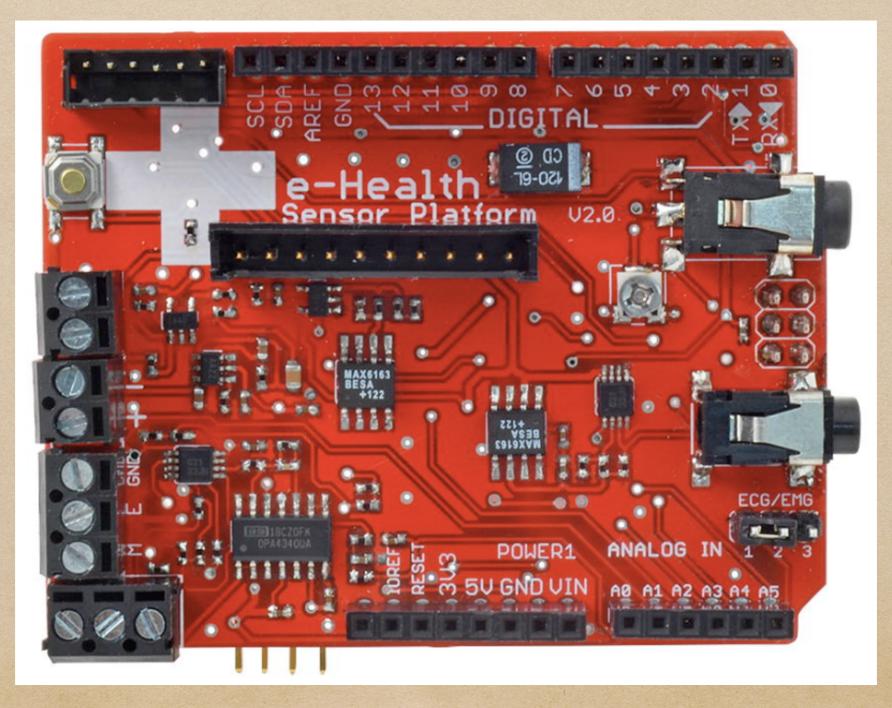

O2Xh4
- http://www.youtube.com/watch?v=Rd-mPax3hS8
- http://www.youtube.com/watch?v=RGmzypsiRaM
- http://www.youtube.com/watch?v=D5y8grkVcgM
- http://www.youtube.com/watch?v=32FLFkgZYKk
- http://www.youtube.com/watch?v=j8H1rZfKTyE
- http://www.youtube.com/watch?v=Q1jVDDieiZI

## My past EMG sensors 4th generation

- http://nagasm.org/ASL/mbed/fig4/mbm-4.jpg
- http://www.youtube.com/watch?v=NDpYvJoRquY
- http://www.youtube.com/watch?v=ou3Qxl2L6qM
- http://www.youtube.com/watch?v=BrLJJ10PrFE
- http://www.youtube.com/watch?v=2IEqS7mmTeQ







### The 5th generation

- http://www.youtube.com/watch?v=0T5xlT4jqJQ
- http://www.youtube.com/watch?v=qkik24u6lFw
- http://www.youtube.com/watch?v=sL4xUHRpFYY
- http://www.youtube.com/watch?v=k54kqQHBTvc
- http://www.youtube.com/watch?v=KzShrbd\_9xg









# DEMO









Against the boom of image recognition sensors http://www.youtube.com/watch?v=PVy2w1bX-ec

### 

will be performed on Sunday

### mbed



### mbed



### 

will be performed on Sunday







http://www.youtube.com/watch?v=n7K7x0\_2dD8

http://www.youtube.com/watch?v=8rwjmhaiNzs

# DEMO





































http://www.youtube.com/watch?v=LF7KojKRP2Y

http://www.youtube.com/watch?v=2SD84alrN1A

http://www.youtube.com/watch?v=FM1Af3TyXNk

### 

will be performed on Sunday