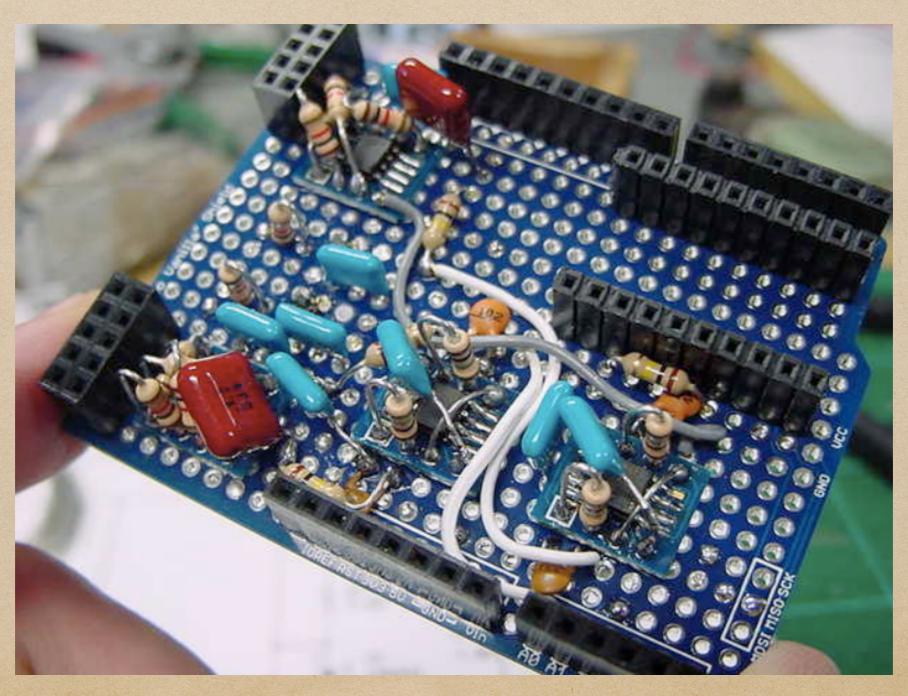

## My past EMG sensors 3rd generation

- http://nagasm.org/ASL/mbed/fig4/mbm-3.jpg
- http://www.youtube.com/watch?v=7dKa4jI2J5w
- http://www.youtube.com/watch?v=eWjOJOmevqg
- http://www.youtube.com/watch?v=H8-AeibByWI
- http://www.youtube.com/watch?v=Jk706nxaWFw
- http://www.youtube.com/watch?v=elg2DnQXih4
- http://www.youtube.com/watch?v=bumEliMz9V8
- http://www.youtube.com/watch?v=nvXWG\_O2Xh4
- http://www.youtube.com/watch?v=Rd-mPax3hS8
- http://www.youtube.com/watch?v=RGmzypsiRaM
- http://www.youtube.com/watch?v=D5y8grkVcgM
- http://www.youtube.com/watch?v=32FLFkgZYKk
- http://www.youtube.com/watch?v=j8H1rZfKTyE
- http://www.youtube.com/watch?v=Q1jVDDieiZI