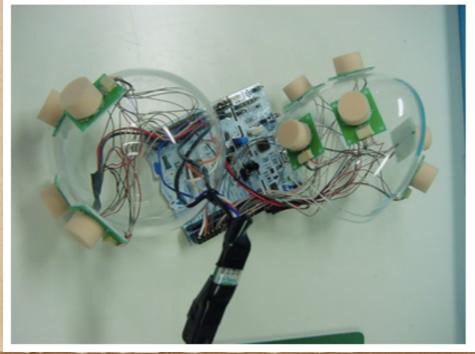

- http://nagasm.org/ASL/mbed/fig4/mbm-4.jpg
- http://www.youtube.com/watch?v=NDpYvJoRquY
- http://www.youtube.com/watch?v=ou3Qxl2L6qM
- http://www.youtube.com/watch?v=BrLJJ10PrFE
- http://www.youtube.com/watch?v=2IEqS7mmTeQ







### The 5th generation

- http://www.youtube.com/watch?v=0T5xlT4jqJQ
- http://www.youtube.com/watch?v=qkik24u6lFw
- http://www.youtube.com/watch?v=sL4xUHRpFYY
- http://www.youtube.com/watch?v=k54kqQHBTvc
- http://www.youtube.com/watch?v=KzShrbd\_9xg









# DEMO









Against the boom of image recognition sensors http://www.youtube.com/watch?v=PVy2w1bX-ec

### 

will be performed on Sunday

### mbed



### mbed



### 

will be performed on Sunday







http://www.youtube.com/watch?v=n7K7x0\_2dD8

http://www.youtube.com/watch?v=8rwjmhaiNzs

# DEMO





































http://www.youtube.com/watch?v=LF7KojKRP2Y

http://www.youtube.com/watch?v=2SD84alrN1A

http://www.youtube.com/watch?v=FM1Af3TyXNk

### 

will be performed on Sunday