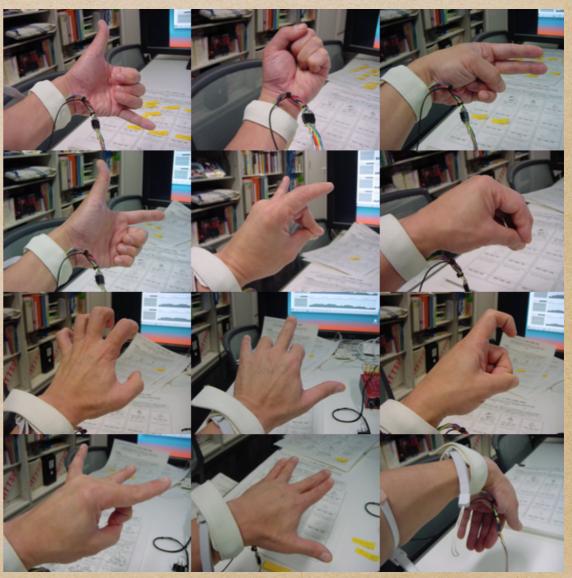

ww.youtube.com/watch?v=Rd-mPax3hS8
- http://www.youtube.com/watch?v=RGmzypsiRaM
- http://www.youtube.com/watch?v=D5y8grkVcgM
- http://www.youtube.com/watch?v=32FLFkgZYKk
- http://www.youtube.com/watch?v=j8H1rZfKTyE
- http://www.youtube.com/watch?v=Q1jVDDieiZI

## My past EMG sensors 4th generation

- http://nagasm.org/ASL/mbed/fig4/mbm-4.jpg
- http://www.youtube.com/watch?v=NDpYvJoRquY
- http://www.youtube.com/watch?v=ou3Qxl2L6qM
- http://www.youtube.com/watch?v=BrLJJ10PrFE
- http://www.youtube.com/watch?v=2IEqS7mmTeQ







### The 5th generation

- http://www.youtube.com/watch?v=0T5xlT4jqJQ
- http://www.youtube.com/watch?v=qkik24u6lFw
- http://www.youtube.com/watch?v=sL4xUHRpFYY
- http://www.youtube.com/watch?v=k54kqQHBTvc
- http://www.youtube.com/watch?v=KzShrbd\_9xg









# DEMO









Against the boom of image recognition sensors http://www.youtube.com/watch?v=PVy2w1bX-ec

### 

will be performed on Sunday

### mbed



### mbed



### 

will be performed on Sunday







http://www.youtube.com/watch?v=n7K7x0\_2dD8

http://www.youtube.com/watch?v=8rwjmhaiNzs

# DEMO





































http://www.youtube.com/watch?v=LF7KojKRP2Y

http://www.youtube.com/watch?v=2SD84alrN1A

http://www.youtube.com/watch?v=FM1Af3TyXNk

### 

will be performed on Sunday