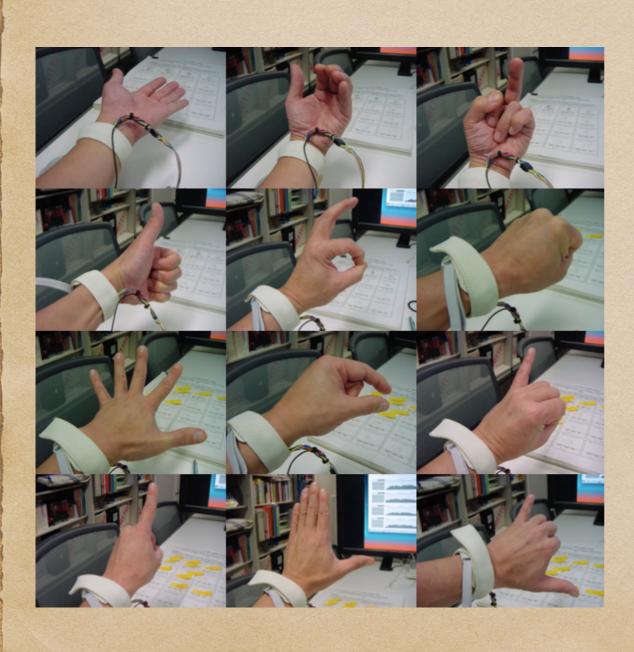

/www.youtube.com/watch?v=Rd-mPax3hS8
- http://www.youtube.com/watch?v=RGmzypsiRaM
- http://www.youtube.com/watch?v=D5y8grkVcgM
- http://www.youtube.com/watch?v=32FLFkgZYKk
- http://www.youtube.com/watch?v=j8H1rZfKTyE
- http://www.youtube.com/watch?v=Q1jVDDieiZI

## My past EMG sensors 4th generation

- http://nagasm.org/ASL/mbed/fig4/mbm-4.jpg
- http://www.youtube.com/watch?v=NDpYvJoRquY
- http://www.youtube.com/watch?v=ou3Qxl2L6qM
- http://www.youtube.com/watch?v=BrLJJ10PrFE
- http://www.youtube.com/watch?v=2IEqS7mmTeQ







### The 5th generation

- http://www.youtube.com/watch?v=0T5xlT4jqJQ
- http://www.youtube.com/watch?v=qkik24u6lFw
- http://www.youtube.com/watch?v=sL4xUHRpFYY
- http://www.youtube.com/watch?v=k54kqQHBTvc
- http://www.youtube.com/watch?v=KzShrbd\_9xg









# DEMO









Against the boom of image recognition sensors http://www.youtube.com/watch?v=PVy2w1bX-ec

### 

will be performed on Sunday

### mbed



### mbed



### 

will be performed on Sunday







http://www.youtube.com/watch?v=n7K7x0\_2dD8

http://www.youtube.com/watch?v=8rwjmhaiNzs

# DEMO





































http://www.youtube.com/watch?v=LF7KojKRP2Y

http://www.youtube.com/watch?v=2SD84alrN1A

http://www.youtube.com/watch?v=FM1Af3TyXNk

### 

will be performed on Sunday