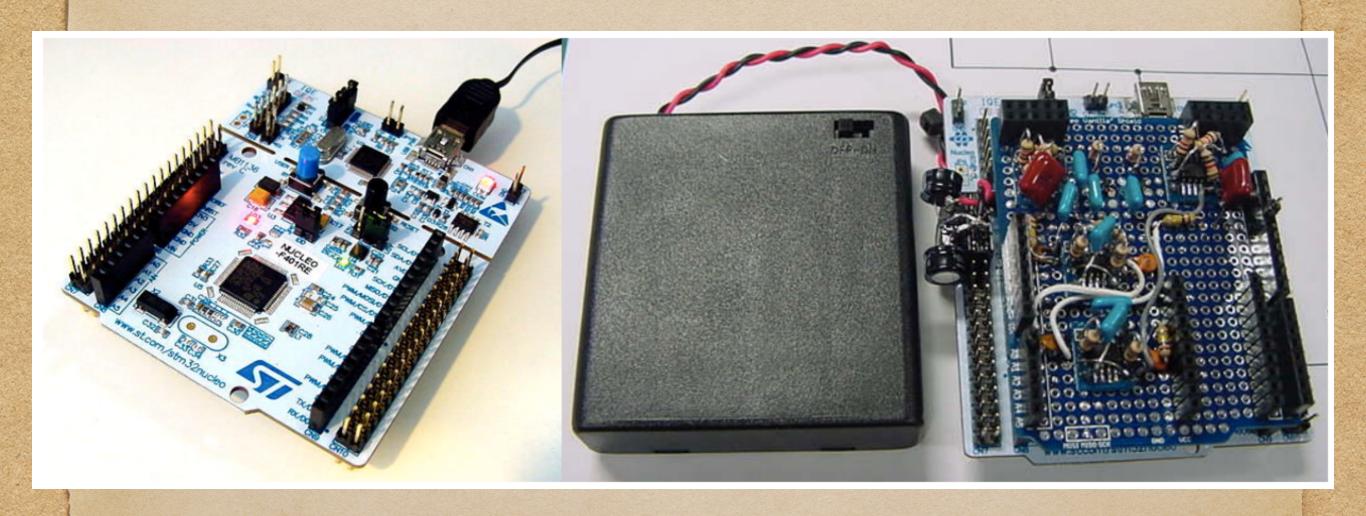

## My past EMG sensors 4th generation

- http://nagasm.org/ASL/mbed/fig4/mbm-4.jpg
- http://www.youtube.com/watch?v=NDpYvJoRquY
- http://www.youtube.com/watch?v=ou3Qxl2L6qM
- http://www.youtube.com/watch?v=BrLJJ10PrFE
- http://www.youtube.com/watch?v=2IEqS7mmTeQ