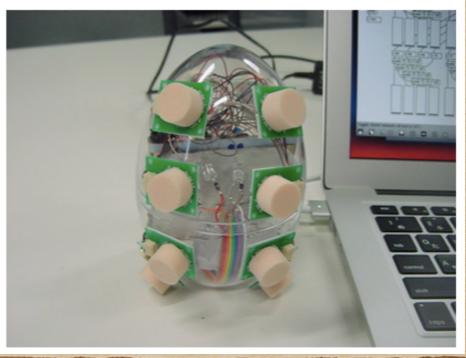

d/fig4/mbm-4.jpg
- http://www.youtube.com/watch?v=NDpYvJoRquY
- http://www.youtube.com/watch?v=ou3Qxl2L6qM
- http://www.youtube.com/watch?v=BrLJJ10PrFE
- http://www.youtube.com/watch?v=2IEqS7mmTeQ







### The 5th generation

- http://www.youtube.com/watch?v=0T5xlT4jqJQ
- http://www.youtube.com/watch?v=qkik24u6lFw
- http://www.youtube.com/watch?v=sL4xUHRpFYY
- http://www.youtube.com/watch?v=k54kqQHBTvc
- http://www.youtube.com/watch?v=KzShrbd\_9xg









# DEMO









Against the boom of image recognition sensors http://www.youtube.com/watch?v=PVy2w1bX-ec

### 

will be performed on Sunday

### mbed



### mbed



### 

will be performed on Sunday







http://www.youtube.com/watch?v=n7K7x0\_2dD8

http://www.youtube.com/watch?v=8rwjmhaiNzs

# DEMO





































http://www.youtube.com/watch?v=LF7KojKRP2Y

http://www.youtube.com/watch?v=2SD84alrN1A

http://www.youtube.com/watch?v=FM1Af3TyXNk

### 

will be performed on Sunday