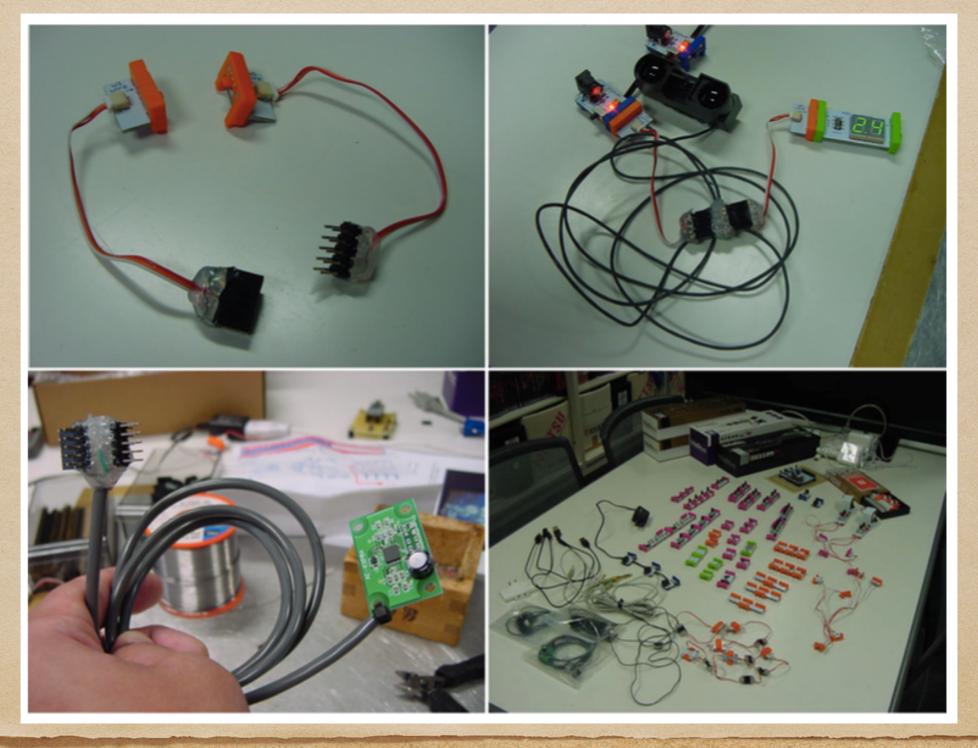

## My past EMG sensors 1st generation

- http://nagasm.org/ASL/mbed/fig4/mbm-1.jpg
- https://www.youtube.com/watch?v=n6acfgCrYN4
- http://www.youtube.com/watch?v=60QeshlDQy4
- http://www.youtube.com/watch?v=uyhnGQPLvk8
- http://www.youtube.com/watch?v=Doebf2mwRc0

## My past EMG sensors 2nd generation

- http://nagasm.org/ASL/mbed/fig4/mbm-2.jpg
- http://www.youtube.com/watch?v=GMU102byjVc
- http://www.youtube.com/watch?v=nbya5DMgjzQ
- http://www.youtube.com/watch?v=\_03t6pBhZ9o
- http://www.youtube.com/watch?v=mcRlF4te4DM

## My past EMG sensors 3rd generation

- http://nagasm.org/ASL/mbed/fig4/mbm-3.jpg
- http://www.youtube.com/watch?v=7dKa4jI2J5w
- http://www.youtube.com/watch?v=eWjOJOmevqg
- http://www.youtube.com/watch?v=H8-AeibByWI
- http://www.youtube.com/watch?v=Jk706nxaWFw
- http://www.youtube.com/watch?v=elg2DnQXih4
- http://www.youtube.com/watch?v=bumEliMz9V8
- http://www.youtube.com/watch?v=nvXWG\_O2Xh4
- http://www.youtube.com/watch?v=Rd-mPax3hS8
- http://www.youtube.com/watch?v=RGmzypsiRaM
- http://www.youtube.com/watch?v=D5y8grkVcgM
- http://www.youtube.com/watch?v=32FLFkgZYKk
- http://www.youtube.com/watch?v=j8H1rZfKTyE
- http://www.youtube.com/watch?v=Q1jVDDieiZI

## My past EMG sensors 4th generation

- http://nagasm.org/ASL/mbed/fig4/mbm-4.jpg
- http://www.youtube.com/watch?v=NDpYvJoRquY
- http://www.youtube.com/watch?v=ou3Qxl2L6qM
- http://www.youtube.com/watch?v=BrLJJ10PrFE
- http://www.youtube.com/watch?v=2IEqS7mmTeQ