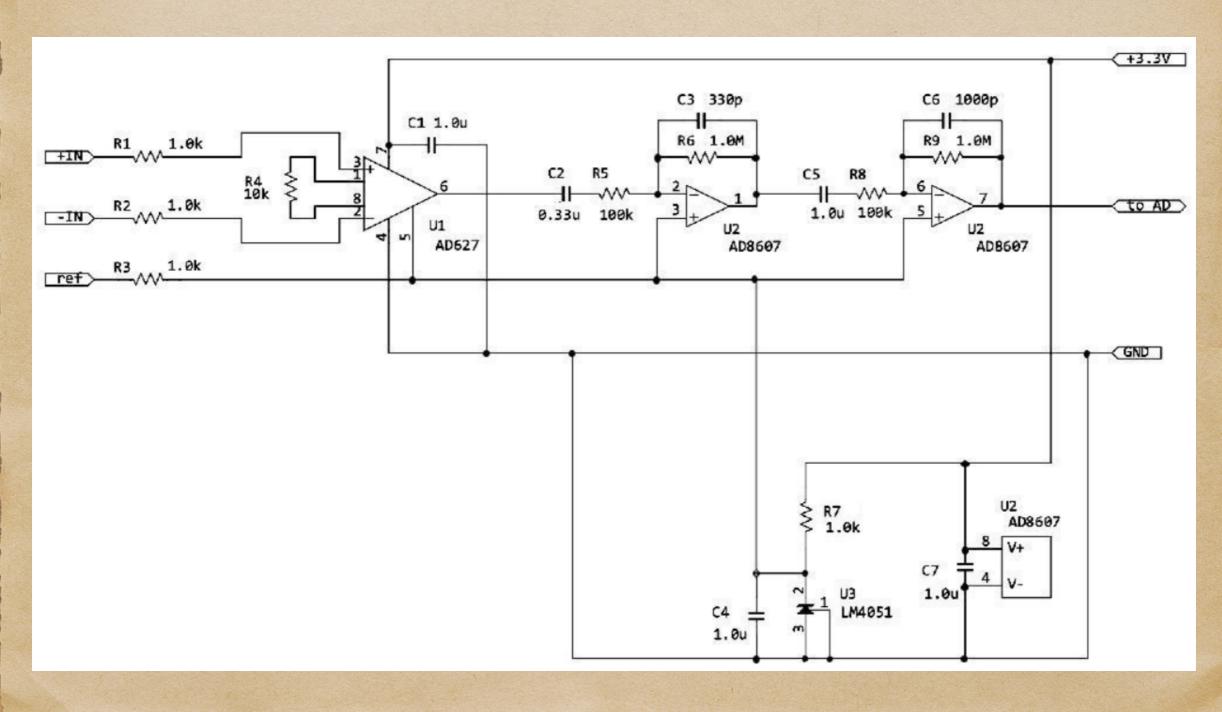

## My past EMG sensors 3rd generation

- http://nagasm.org/ASL/mbed/fig4/mbm-3.jpg
- http://www.youtube.com/watch?v=7dKa4jI2J5w
- http://www.youtube.com/watch?v=eWjOJOmevqg
- http://www.youtube.com/watch?v=H8-AeibByWI
- http://www.youtube.com/watch?v=Jk706nxaWFw
- http://www.youtube.com/watch?v=elg2DnQXih4
- http://www.youtube.com/watch?v=bumEliMz9V8
- http://www.youtube.com/watch?v=nvXWG\_O2Xh4
- http://www.youtube.com/watch?v=Rd-mPax3hS8
- http://www.youtube.com/watch?v=RGmzypsiRaM
- http://www.youtube.com/watch?v=D5y8grkVcgM
- http://www.youtube.com/watch?v=32FLFkgZYKk
- http://www.youtube.com/watch?v=j8H1rZfKTyE
- http://www.youtube.com/watch?v=Q1jVDDieiZI