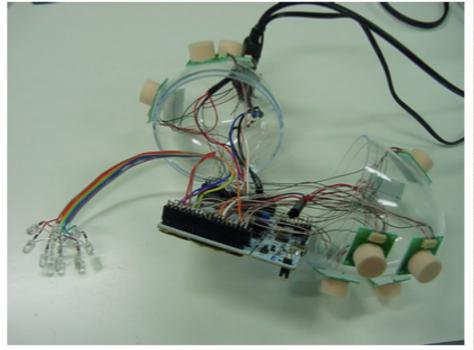

## My past EMG sensors 4th generation

- http://nagasm.org/ASL/mbed/fig4/mbm-4.jpg
- http://www.youtube.com/watch?v=NDpYvJoRquY
- http://www.youtube.com/watch?v=ou3Qxl2L6qM
- http://www.youtube.com/watch?v=BrLJJ10PrFE
- http://www.youtube.com/watch?v=2IEqS7mmTeQ