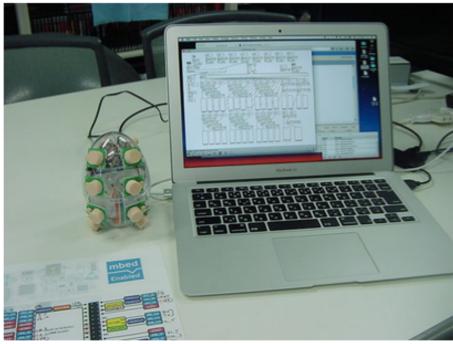

bed/fig4/mbm-4.jpg
- http://www.youtube.com/watch?v=NDpYvJoRquY
- http://www.youtube.com/watch?v=ou3Qxl2L6qM
- http://www.youtube.com/watch?v=BrLJJ10PrFE
- http://www.youtube.com/watch?v=2IEqS7mmTeQ







### The 5th generation

- http://www.youtube.com/watch?v=0T5xlT4jqJQ
- http://www.youtube.com/watch?v=qkik24u6lFw
- http://www.youtube.com/watch?v=sL4xUHRpFYY
- http://www.youtube.com/watch?v=k54kqQHBTvc
- http://www.youtube.com/watch?v=KzShrbd\_9xg









# DEMO









Against the boom of image recognition sensors http://www.youtube.com/watch?v=PVy2w1bX-ec

### 

will be performed on Sunday

### mbed



### mbed



### 

will be performed on Sunday







http://www.youtube.com/watch?v=n7K7x0\_2dD8

http://www.youtube.com/watch?v=8rwjmhaiNzs

# DEMO





































http://www.youtube.com/watch?v=LF7KojKRP2Y

http://www.youtube.com/watch?v=2SD84alrN1A

http://www.youtube.com/watch?v=FM1Af3TyXNk

### 

will be performed on Sunday