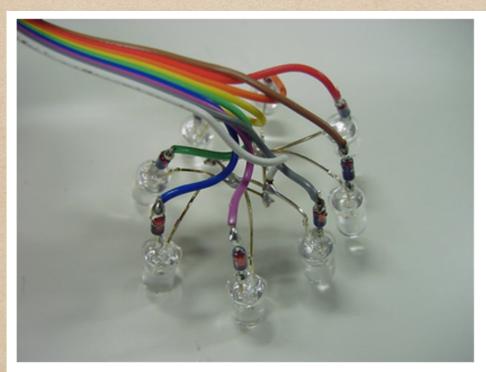

## My past EMG sensors 4th generation

- http://nagasm.org/ASL/mbed/fig4/mbm-4.jpg
- http://www.youtube.com/watch?v=NDpYvJoRquY
- http://www.youtube.com/watch?v=ou3Qxl2L6qM
- http://www.youtube.com/watch?v=BrLJJ10PrFE
- http://www.youtube.com/watch?v=2IEqS7mmTeQ