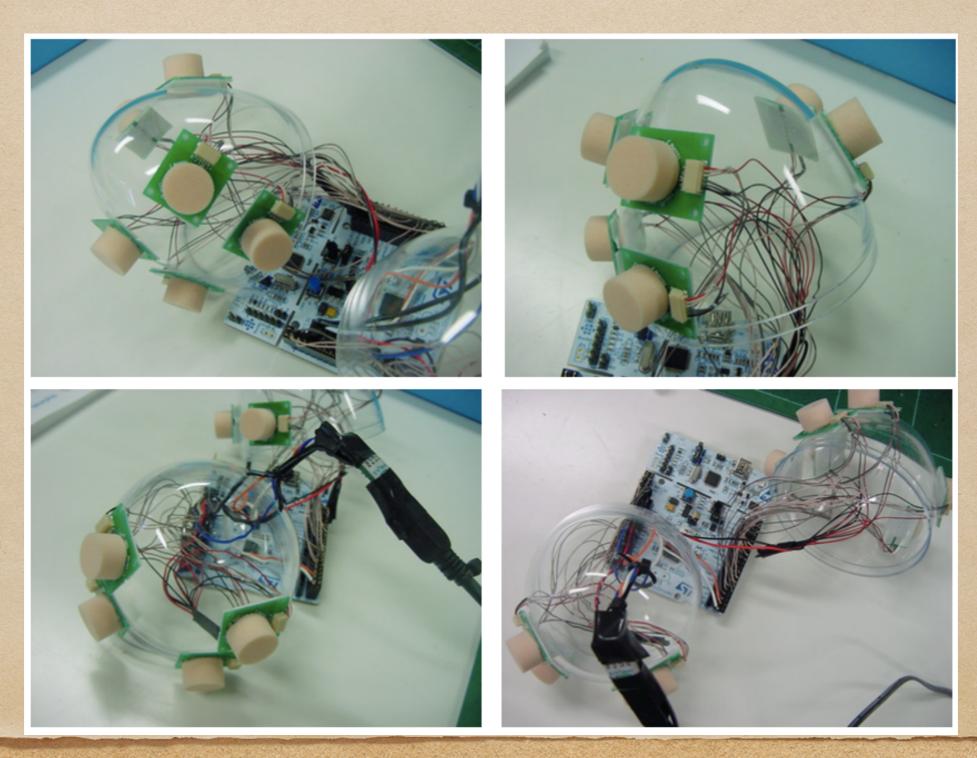

### The 5th generation

- http://www.youtube.com/watch?v=0T5xlT4jqJQ
- http://www.youtube.com/watch?v=qkik24u6lFw
- http://www.youtube.com/watch?v=sL4xUHRpFYY
- http://www.youtube.com/watch?v=k54kqQHBTvc
- http://www.youtube.com/watch?v=KzShrbd\_9xg